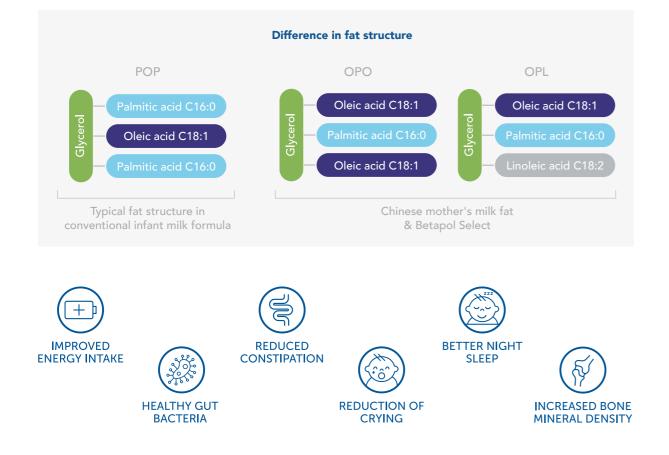

### The right OPL-OPO balance

OPL and OPO are uniquely structured lipids that are naturally present in mother's milk. Palmitic acid in the center SN-2 position has been clinically proven to have multiple benefits.

### Regional differences in mothers' milk

Recent research into mother's milk has shown regional differences. In Western mothers' milk fat, OPO is the most prevalent triglyceride, followed by OPL. In Chinese mother's milk, it is the other way around: the fat composition contains a higher level of OPL, followed by OPO. To mimic this balance, Betapol<sup>®</sup> Select provides a high level of SN-2 palmitate with the right combination of OPL and OPO triglycerides.

Betapol<sup>®</sup> Select is a high SN-2 palmitate product which mimics the fat composition of Chinese mother's milk by getting closer to the OPL-OPO balance that is naturally present in Chinese mother's milk fat: