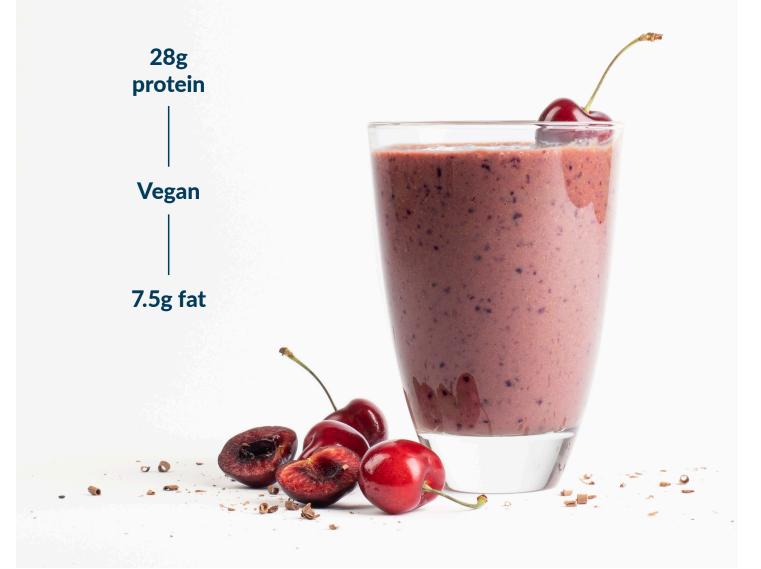

# Cherry Bomba Smoothie

Creamy and silky smooth protein-packed smoothie made with our house-made dry-blended beverage powder and soy milk, combined with soy yogurt, fresh cherries, and bananas.

#### Dry-Blended Beverage (1/3 cup)

Protein: 20g Fat: 3g Soy protein isolate, sugar, maltodextrin, cocoa powder, high-oleic sunflower oil, natural flavors, salt, sunflower lecithin, xanthan gum, monk fruit, stevia.

#### Soy Milk (8 oz)

Protein: 8g Fat: 4.5g Water, soy protein isolate, sugar, soybean oil, salt, calcium phosphate, natural flavoring, gellan gum.

Other: Soy yogurt, cherries, bananas.

Allergens: Soy