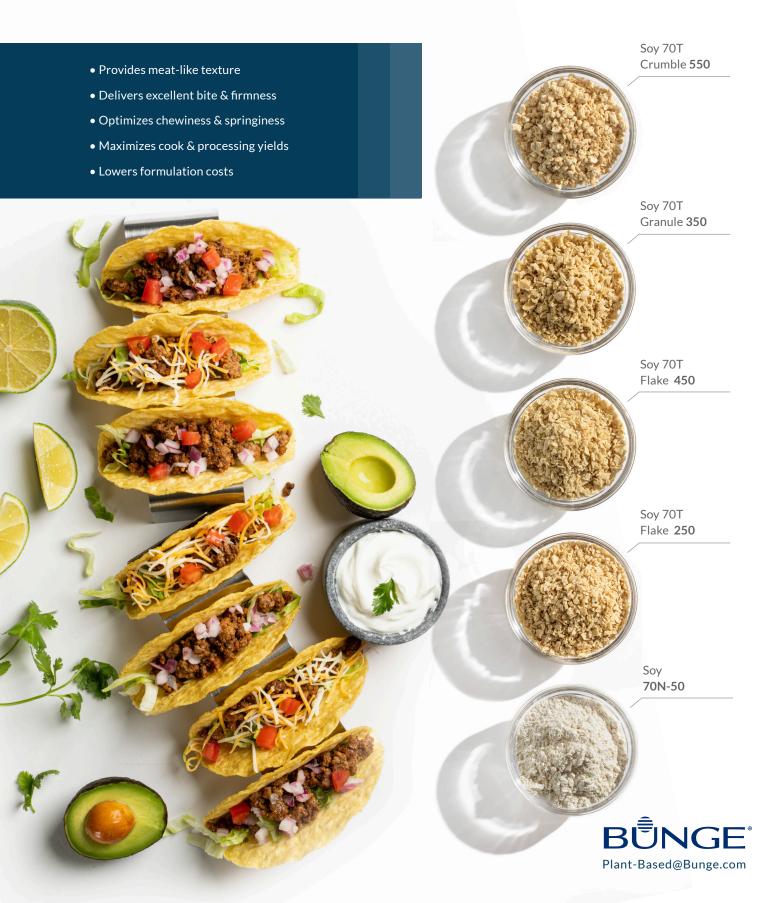

#### DELIVER DELICIOUSNESS

Delight consumers with meaty texture, taste, and appearance

- Meat-like mouthfeel & juiciness
- No impact on meat flavor
- Multiple application opportunities

### GROW PROFITABLY

Drive brand value with enhanced growth and optimized costing

- Have access to scalable supply
- Minimize formulation costs
- Maximize production yield

# **PurePro soy protein concentrates** are great for extending meat products while delivering exceptional texture and taste and optimizing production costs

Our textured and powdered proteins offer 69% minimum protein on a dry basis and provide key sensory and efficiency benefits in burgers, nuggets, ground meats, pizza toppings and more.